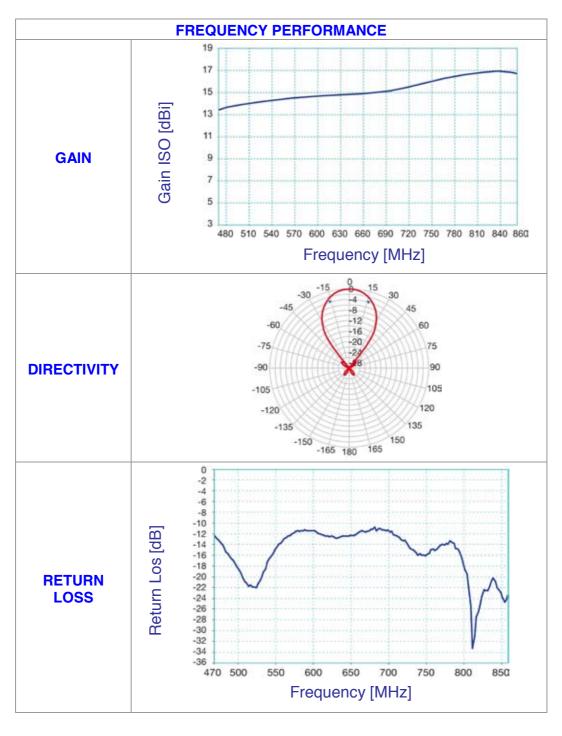

The Sigma aerial is characterized by high directivity and almost total absence of side lobes.

Characterized by ease of installation with elements, mast clamp and mounting reflector support preassembled, the assembly can be completed without the aid of tools.

## **Main characteristics**

- 6 elements
- Wideband UHF aerial for TV reception
- Dipole with F connector
- Polarisation H or V

- Maximum mast clamp diameter 60 mm
- Double reflector
- Impedance 75 Ohm

|                                               |          | SIGMA 6HD  |  |  |  |  |  |  |
|-----------------------------------------------|----------|------------|--|--|--|--|--|--|
| Fracarro code                                 |          | 213201     |  |  |  |  |  |  |
| Elements                                      | n°       | 6          |  |  |  |  |  |  |
| Band                                          |          | UHF        |  |  |  |  |  |  |
| Channel                                       |          | E21 - E69  |  |  |  |  |  |  |
| Technical characteristics                     |          |            |  |  |  |  |  |  |
| Bandwidth                                     | MHz      | 470 - 862  |  |  |  |  |  |  |
| Maximum gain                                  | dBi      | 17         |  |  |  |  |  |  |
| Front-to-back ratio                           | dB       | 32         |  |  |  |  |  |  |
| Return loss                                   | dB       | -18        |  |  |  |  |  |  |
| Beamwidth (-3dB)                              | ٥        | +/- 18     |  |  |  |  |  |  |
| Impedance                                     | Ohm      | 75         |  |  |  |  |  |  |
| Mechanical characteristics                    |          |            |  |  |  |  |  |  |
| Dimensions (L. x W.)                          | mm       | 920 x 625  |  |  |  |  |  |  |
| Maximum mast diameter                         | mm       | 60         |  |  |  |  |  |  |
| Wind load at 120 Km/h (720 N/m <sup>2</sup> ) | kg (N)   | 23 (225.4) |  |  |  |  |  |  |
| Connector                                     | Туре     | F          |  |  |  |  |  |  |
| Accessories                                   |          |            |  |  |  |  |  |  |
| Horizontal Polarisation                       | Included |            |  |  |  |  |  |  |
| Horizontal polarization with tilt adj.        | Included |            |  |  |  |  |  |  |
| Vertical polarization                         | Included |            |  |  |  |  |  |  |
| Vertical polarization with tilt adj.          | Included |            |  |  |  |  |  |  |
| Auxiliary boom                                | N. a.    |            |  |  |  |  |  |  |